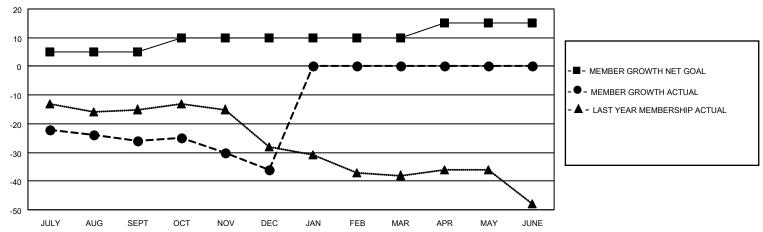

## District 36 R

| Clubs         |               |             |               | Members               |                        |                         |                                                    |  |
|---------------|---------------|-------------|---------------|-----------------------|------------------------|-------------------------|----------------------------------------------------|--|
|               | RESULTS FOR   | R 2020-2021 |               | RESULTS FOR 2020-2021 |                        |                         |                                                    |  |
| QUARTER       | NEW CLUB GOAL | NEW CLUBS   | DROPPED CLUBS | QUARTER MEME          | BER GROWTH NET<br>GOAL | MEMBER GROWTH<br>ACTUAL | DROPPED<br>MEMBERS ACTUAL<br>(including transfers) |  |
| JULY/AUG/SEPT | 0             | 0           | 1             | JULY/AUG/SEPT         | 5                      | 6                       | 31                                                 |  |
| OCT/NOV/DEC   | 0             | 0           | 0             | OCT/NOV/DEC           | 5                      | 12                      | 22                                                 |  |
| JAN/FEB/MAR   | 1             | 0           | 0             | JAN/FEB/MAR           | 0                      | 0                       | 0                                                  |  |
| APR/MAY/JUNE  | 0             | 0           | 0             | APR/MAY/JUNE          | 5                      | 0                       | 0                                                  |  |